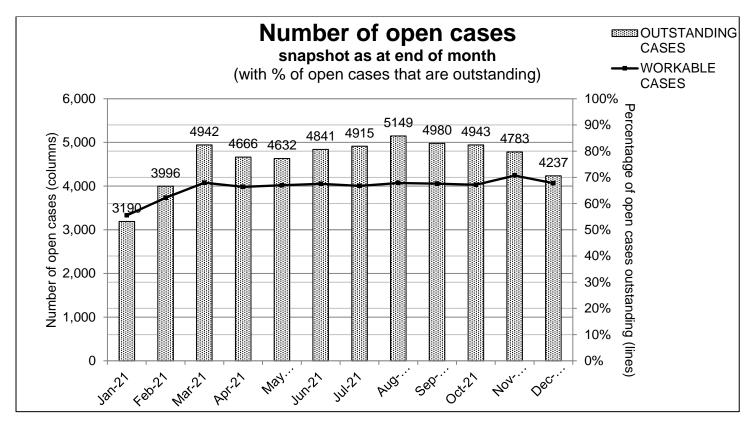

| 55.56%   | $\checkmark$ |  |
| Estimates                  | Member - 10/15 days         | 69.41%   | 45.99%   | 87.86%   | 81.87%   |              |  |
|                            | Employer - 15 days          | 78.57%   | 68.97%   | 76.47%   | 73.68%   |              |  |
| Divorce                    | Quote - 45 days             | 91.03%   | 90.48%   | 93.94%   | 92.59%   |              |  |
|                            | Actual - 15 days            | 100.00%  | 100.00%  | 100.00%  | 50.00%   |              |  |
| Starters                   | 40 days                     | 82.49%   | 72.53%   | 97.91%   | 100.00%  |              |  |

| RAG key |               |
|---------|---------------|
| Red     | Less than 75% |
| Amber   | 75 - 89%      |
| Green   | 90 - 100%     |

## Annex 4



## Annex 5