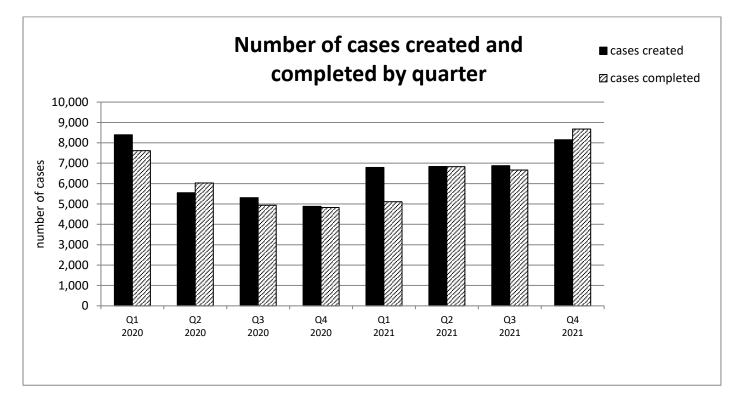

\checkmark$ |  |
| Estimates                  | Member - 10/15 days         | 69.41%   | 45.99%   | 87.86%   | 81.87%   |              |  |
|                            | Employer - 15 days          | 78.57%   | 68.97%   | 76.47%   | 73.68%   |              |  |
| Divorce                    | Quote - 45 days             | 91.03%   | 90.48%   | 93.94%   | 92.59%   |              |  |
|                            | Actual - 15 days            | 100.00%  | 100.00%  | 100.00%  | 50.00%   |              |  |
| Starters                   | 40 days                     | 82.49%   | 72.53%   | 97.91%   | 100.00%  |              |  |

| RAG key |               |
|---------|---------------|
| Red     | Less than 75% |
| Amber   | 75 - 89%      |
| Green   | 90 - 100%     |

## Annex 4



## Annex 5